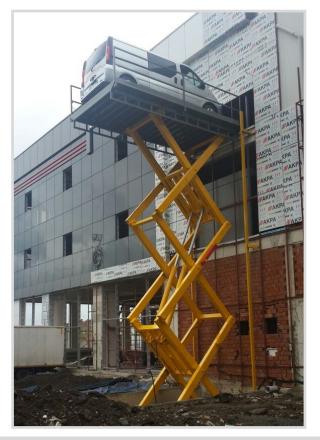

## Car Lift Table

- OndLift's Vehicle Carrier Lifting Tables series, designed for high lifting capacities and performances of application.
- OndLift' s Vehicle Carrier Lifting Tables series can be the manufacturing of custom made for the user.
- OndLift's Vehicle Carrier Lifting Tables series are designed to transport vehicles between different building floor levels, e.g., retail premises, showrooms and car parks. This Car Lift is intended for the transport of vehicles and not for persons.
- OndLift' s Vehicle Carrier Lifting Tables series can be manufacturing lifting capacities from 500 kgs to 250 tons.
- OndLift's Vehicle Carrier Lifting Tables series can be manufacturing with different kind of options, such as Turntable Rectangular, Protective Bellow, Mechanical Locks in Platform, Photocells (for detailed information, please check Lift Table Accessories data sheet).
- OndLift's Vehicle Carrier Lifting Tables series, have an essential role to create ergonomic and safe working conditions. Can be best selection of challenging situations, high lifting capacities, intense pace of work.
- All OndLift's Vehicle Carrier Lifting Tables series have CE Marked and issued with Certification and Declaration Conformity.
- OndLift is biggest manufacturer company in Lifting Tables sector in Turkey and exporting 32 countries.

## **GENERAL SPECIFICATIONS**

- Vehicle Carrier Lift Table is intended for transportation of vehicles and not for persons
- CSPD.1: Single Scissor Vehicle Carrier Lift Table (X)
- CSPD.2: Double Scissor Vehicle Carrier Lift Table (2X)
- CSPD.3: Three Scissor Vehicle Carrier Lift Table (3X)
- $\bullet$  Trap prevention touch sensitive **trip bars** under the perimeter of the lift platform
- Hydraulic hose break protection valves, to prevent uncontrolled platform descent
- Armored hoses to provide hose damage protection
- Low voltage 24V control system prevent injury
- Water & dust resistant electrical and hydraulic systems—IP54
- Mechanical props for **safe & secure maintenance**
- Chromed, honed, air **tested hydraulic cylinders** complete with high pressure seals
- All lifts tested to +30% overload
- Sealed for life, maintenance free bearings
- Scissor arms constructed using **steel profiles** with torsion bars at point of maximum stress
- Solid steel pivot blocks, strength & stability
- Lifting eye bolts
- Complete with upper travel limit switch
- Pre-wired control box include magnetic starter and overload fuse
- Service hatch( inside cabinet models)
- Proven designs with over **10.000 lifts** in operations
- Various Platform Accessories ( Check Platform Accessories Data Sheet)