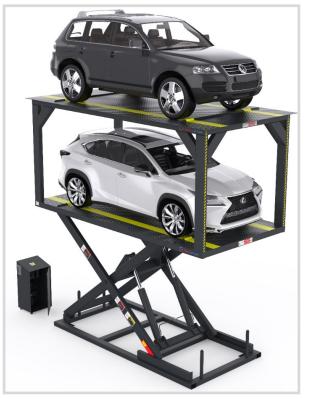

## Car Lift Table

- OndLift's Vehicle Carrier Lifting Tables series, designed for high lifting capacities and performances of application.
- OndLift' s Vehicle Carrier Lifting Tables series can be the manufacturing of custom made for the user.
- OndLift's Vehicle Carrier Lifting Tables series are designed to transport vehicles between different building floor levels, e.g., retail premises, showrooms and car parks. This Car Lift is intended for the transport of vehicles and not for persons.
- OndLift' s Vehicle Carrier Lifting Tables series can be manufacturing lifting capacities from 500 kgs to 250 tons.
- OndLift's Vehicle Carrier Lifting Tables series can be manufacturing with different kind of options, such as Turntable Rectangular, Protective Bellow, Mechanical Locks in Platform, Photocells (for detailed information, please check Lift Table Accessories data sheet).
- OndLift's Vehicle Carrier Lifting Tables series, have an essential role to create ergonomic and safe working conditions. Can be best selection of challenging situations, high lifting capacities, intense pace of work.
- All OndLift's Vehicle Carrier Lifting Tables series have CE Marked and issued with Certification and Declaration Conformity.
- OndLift is biggest manufacturer company in Lifting Tables sector in Turkey and exporting 32 countries.

## **GENERAL SPECIFICATIONS**

- Vehicle Carrier Lift Table is intended for transportation of vehicles and not for persons
- CSPD.1: Single Scissor Vehicle Carrier Lift Table (X)
- CSPD.2: Double Scissor Vehicle Carrier Lift Table (2X)
- CSPD.3: Three Scissor Vehicle Carrier Lift Table (3X)
- $\bullet$  Trap prevention touch sensitive **trip bars** under the perimeter of the lift platform
- Hydraulic hose break protection valves, to prevent uncontrolled platform descent
- Armored hoses to provide hose damage protection
- Low voltage 24V control system prevent injury
- Water & dust resistant electrical and hydraulic systems—IP54
- Mechanical props for **safe & secure maintenance**
- Chromed, honed, air **tested hydraulic cylinders** complete with high pressure seals
- All lifts tested to +30% overload
- Sealed for life, maintenance free bearings
- Scissor arms constructed using **steel profiles** with torsion bars at point of maximum stress
- Solid steel pivot blocks, strength & stability
- Lifting eye bolts
- Complete with upper travel limit switch
- Pre-wired control box include magnetic starter and overload fuse
- Service hatch( inside cabinet models)
- Proven designs with over **10.000 lifts** in operations
- Various Platform Accessories ( Check Platform Accessories Data Sheet)