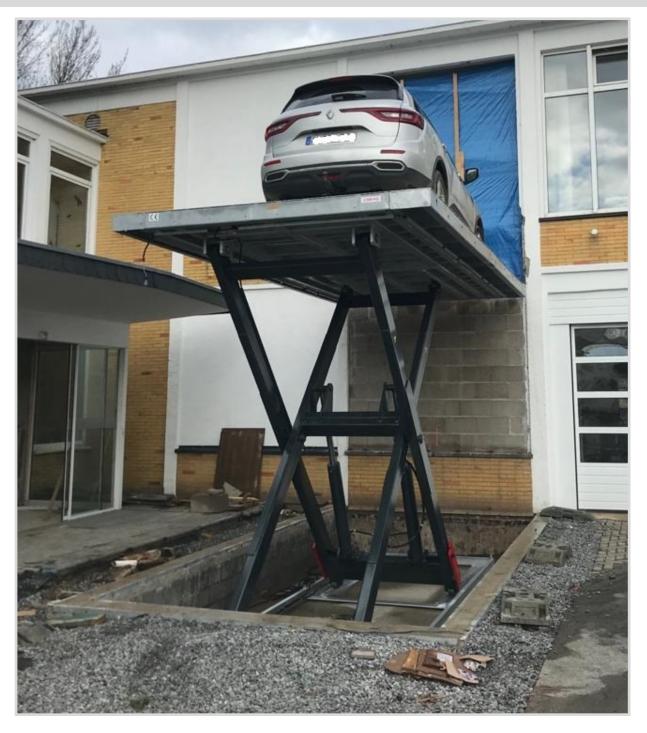

## Car Lift Table

- OndLift's Vehicle Carrier Lifting Tables series, designed for high lifting capacities and performances of application.
- OndLift' s Vehicle Carrier Lifting Tables series can be the manufacturing of custom made for the user.
- OndLift's Vehicle Carrier Lifting Tables series are designed to transport vehicles between different building floor levels, e.g., retail premises, showrooms and car parks. This Car Lift is intended for the transport of vehicles and not for persons.
- OndLift' s Vehicle Carrier Lifting Tables series can be manufacturing lifting capacities from 500 kgs to 250 tons.
- OndLift's Vehicle Carrier Lifting Tables series can be manufacturing with different kind of options, such as Turntable Rectangular, Protective Bellow, Mechanical Locks in Platform, Photocells (for detailed information, please check Lift Table Accessories data sheet).
- OndLift's Vehicle Carrier Lifting Tables series, have an essential role to create ergonomic and safe working conditions. Can be best selection of challenging situations, high lifting capacities, intense pace of work.
- All OndLift's Vehicle Carrier Lifting Tables series have CE Marked and issued with Certification and Declaration Conformity.
- OndLift is biggest manufacturer company in Lifting Tables sector in Turkey and exporting 32 countries.

## **GENERAL SPECIFICATIONS**

- Vehicle Carrier Lift Table is intended for transportation of vehicles and not for persons
- CSPD.1: Single Scissor Vehicle Carrier Lift Table (X)
- CSPD.2: Double Scissor Vehicle Carrier Lift Table (2X)
- CSPD.3: Three Scissor Vehicle Carrier Lift Table (3X)
- $\bullet$  Trap prevention touch sensitive **trip bars** under the perimeter of the lift platform
- Hydraulic hose break protection valves, to prevent uncontrolled platform descent
- Armored hoses to provide hose damage protection
- Low voltage 24V control system prevent injury
- Water & dust resistant electrical and hydraulic systems—IP54
- Mechanical props for **safe & secure maintenance**
- Chromed, honed, air **tested hydraulic cylinders** complete with high pressure seals
- All lifts tested to +30% overload
- Sealed for life, maintenance free bearings
- Scissor arms constructed using **steel profiles** with torsion bars at point of maximum stress
- Solid steel pivot blocks, strength & stability
- Lifting eye bolts
- Complete with upper travel limit switch
- Pre-wired control box include magnetic starter and overload fuse
- Service hatch( inside cabinet models)
- Proven designs with over **10.000 lifts** in operations
- Various Platform Accessories ( Check Platform Accessories Data Sheet)